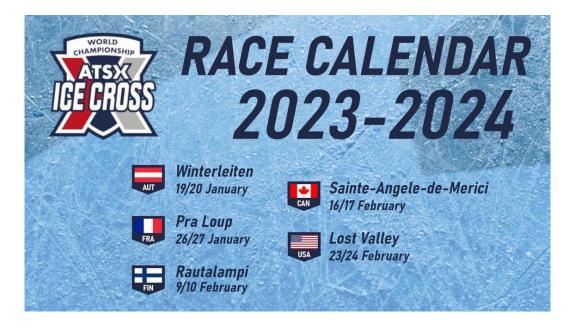

### ATHLETE WELCOME LETTER

ALL TERRAIN SKATE CROSS FEDERATION

Sainte-Angèle-de-Mérici

15-16-17 February 2024

The Canadian Ice Cross Federation is excited to host this year's ATSX250 for the second consecutive year! Join us for the thrilling race in Sainte-Angèle-de-Mérici, Québec, Canada.

#### **SCHEDULE**

Thursday, February 15th

13h00 PM to 22h30 PM Practice Day

Friday, February 16th

8h00 AM to 10h30 AM Qualifier Accreditation opens.

11h45 AM to 12h15 AM Riders Briefing Qualifier

12h30 AM to 13h45 PM Track Test Athletes (2 practice runs juniors)

14h00 PM to 14h45 PM Qualifiers Juniors

14h50 PM to 15h40 PM Track Test Athletes (2 practice runs Men and Women)

15h45 PM to 17h45 PM Qualifiers Women and Men

Saturday, February 17th

9h30 AM to 10h00 AM Riders Briefing (LCQ and Junior Athletes Only)

10h15 AM to 11h45 AM Last Chance Qualifier Race (the last chance to qualify

for the main event, according to your qualifying times)

13h15 PM to 14h30 PM **Juniors Main Event Race** 

14h45 PM to 15h15 PM Riders Briefing Main Event Race
15h30 PM to 18h45 PM Men and Women Main Event Race