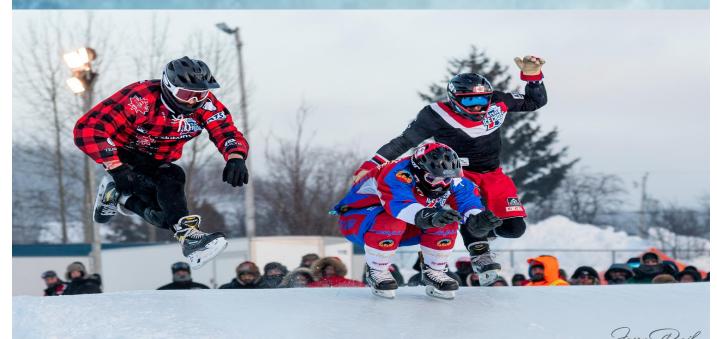

### ATHLETE WELCOME LETTER

ALL TERRAIN SKATE CROSS FEDERATION

Sainte-Angèle-de-Mérici

15-16-17 February 2024

The Canadian Ice Cross Federation is excited to host this year's ATSX250 for the second consecutive year! Join us for the thrilling race in Sainte-Angèle-de-Mérici, Québec, Canada.