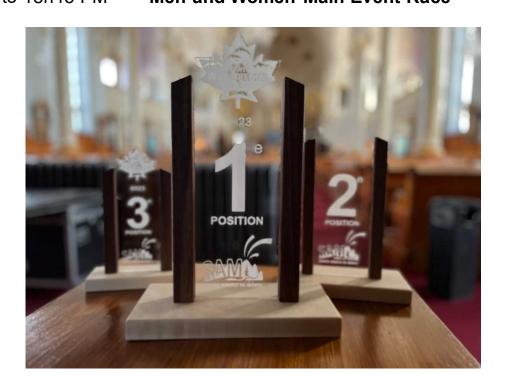

## !!! Money prizes and gifts for each winner of each category !!!

REGISTRATION/ACCREDITATION Please bring a valid photo ID \*Anyone under 18 must bring a parent/guardian to fill out waivers

10h15 AM to 11h45 AM Last Chance Qualifier Race (the last chance to qualify

for the main event, according to your qualifying times)

13h15 PM to 14h30 PM **Juniors Main Event Race** 

14h45 PM to 15h15 PM Riders Briefing Main Event Race
15h30 PM to 18h45 PM Men and Women Main Event Race